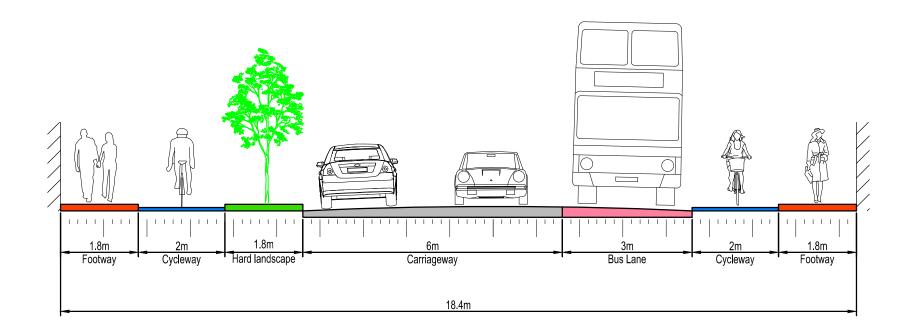

# ELIZABETH WAY TO ARBURY ROAD LOOKING OUTBOUND (SECTION 4)

| ŀ |        |            |     |                               |     |     |
|---|--------|------------|-----|-------------------------------|-----|-----|
|   |        |            |     |                               |     |     |
|   | С      | 05/07/2017 | SML | TWO WAY CYCLE LANE            | NDP | NDP |
|   | В      | 08/06/2017 | LMM | CARRIAGEWAY & TREE AMENDMENTS | NDP | NDP |
| L | Α      | 11/04/2017 | LMM | FIRST ISSUE                   | NDP | NDP |
| Г | REV    | DATE       | BY  | DESCRIPTION                   | CHK | APD |
|   | DDAWIA | IC CTATUC. |     |                               |     |     |

| TITLE: |                                                        |
|--------|--------------------------------------------------------|
|        | POTENTIAL CROSS SECTION<br>MILTON ROAD / ELIZABETH WAY |