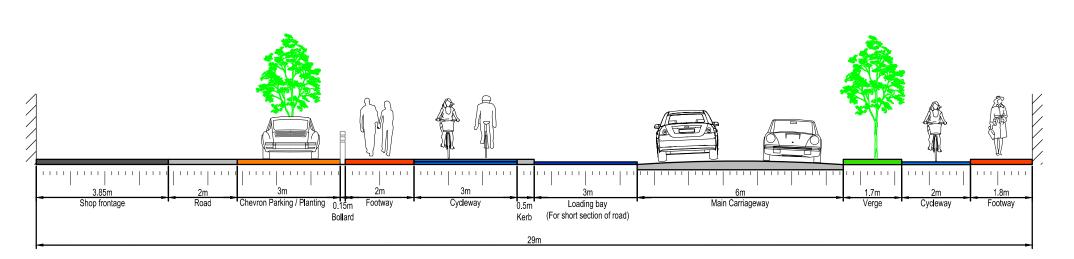

# MITCHAM'S CORNER TO GILBERT ROAD LOOKING OUTBOUND (SECTION 1)

#### LEAVING MITCHAM'S CORNER

### GILBERT ROAD APPROACH

| odels and     |       |                      |     |                          |           |     |     |                                                                                          | PROJECT:                  | TON BOAD CODDID       | <b>ND</b>   |        |
|---------------|-------|----------------------|-----|--------------------------|-----------|-----|-----|------------------------------------------------------------------------------------------|---------------------------|-----------------------|-------------|--------|
| Road\E Models | _     |                      |     | CARRIAGEWAY AMENDMENT    |           | NDP | NDP | WSP PARSONS BRINCKERHOFF                                                                 | IVIIL                     | TON ROAD CORRIDO      | JK          |        |
| Roa           | В     | 08/06/2017           | LMM | CARRIAGEWAY & TREE AMEND | DMENTS    | NDP | NDP |                                                                                          |                           |                       |             |        |
| Histon        | 4     | 11/04/2017           | LMM | FIRST ISSUE              |           | NDP | NDP |                                                                                          | TITLE:                    |                       |             |        |
| ±<br>≈        | EV    | DATE                 | BY  | DESCRIPTION              |           | СНК | APD | 66-68 Hills Road, Cambridge CB2 1LA<br>Tel: +44 (0)1223 558 050 Fax: +44 (0)1223 558 051 |                           | ENTIAL CROSS SECT     |             |        |
| n Road        | ALE @ | ) A3:<br>NOT TO SCAI | .E  | CHECKED: NDP             | APPROVED: | )P  |     | www.wspgroup.com www.pbworld.com                                                         | MILTON                    | ROAD / MITCHAM'S C    | CORNER      |        |
| 1             | RAWIN | NG STATUS:           | FC  | OR INFORMATION ONL       | .Y        |     |     | CAMBRIDGESHIRE COUNTY COUNCIL                                                            | CAD FILE: 2012-SK-050-054 | DESIGN-DRAWN: LMM     | DATE: 05/07 | //2017 |
| L:\70012012   |       |                      | (   | WSP Group L              | td        |     |     |                                                                                          | PROJECT No: 70012012      | DRAWING No: 2012-SK-0 |             | REV:   |