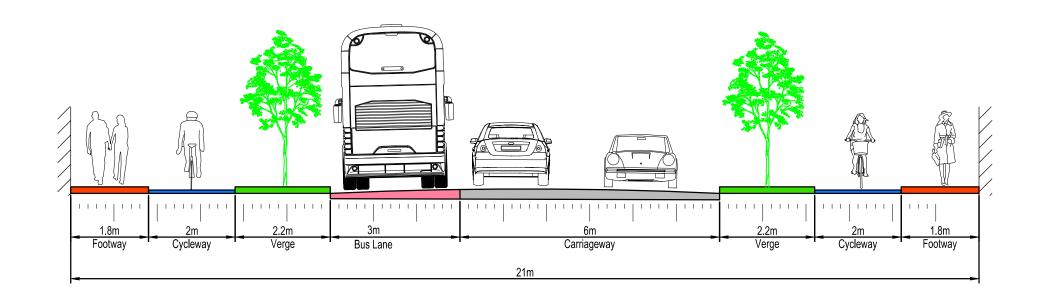

# GILBERT ROAD TO ELIZABETH WAY LOOKING OUTBOUND (SECTION 2&3)

### GILBERT ROAD APPROACH

#### **ELIZABETH WAY APPROACH**

| Models and    |       |                     |     |                                              |              |            |            | - NAICE PARSONS                                                                          | PROJECT:                  | TON ROAD CORRIDO      | )R          |        |
|---------------|-------|---------------------|-----|----------------------------------------------|--------------|------------|------------|------------------------------------------------------------------------------------------|---------------------------|-----------------------|-------------|--------|
| Road\E Models |       |                     |     | TWO WAY CYCLE LANE  CARRIAGEWAY & TREE AMENI | DMENTS       | NDP<br>NDP | NDP<br>NDP | WSP PARSONS BRINCKERHOFF                                                                 | 11112                     |                       |             |        |
| Histon R      | A     | 11/04/2017          | LMM | FIRST ISSUE                                  |              | NDP        | NDP        | 00 00 1111 - Para 1 0 - 1 11 - 0 00 41 4                                                 | TITLE:                    |                       |             |        |
| ⊌ _్          | ΕV    | DATE                | BY  | DESCRIPTION                                  |              | СНК        | APD        | 66-68 Hills Road, Cambridge CB2 1LA<br>Tel: +44 (0)1223 558 050 Fax: +44 (0)1223 558 051 |                           | ENTIAL CROSS SECT     |             |        |
| n Road        | ALE @ | D A3:<br>NOT TO SCA | .E  | CHECKED: NDP                                 | APPROVED: ND | )P         |            | www.wspgroup.com www.pbworld.com                                                         | MILTON                    | I ROAD / HERBERT S    | IKEEI       |        |
| 1             | RAWIN | NG STATUS:          | FC  | OR INFORMATION ONL                           | <u>.</u> Y   |            |            | CAMBRIDGESHIRE COUNTY COUNCIL                                                            | CAD FILE: 2012-SK-050-054 | DESIGN-DRAWN: LMM     | DATE: 05/07 | 7/2017 |
| L:\70012012   |       |                     | (   | WSP Group L                                  | td           |            |            |                                                                                          | PROJECT No:<br>70012012   | DRAWING No: 2012-SK-0 |             | REV:   |