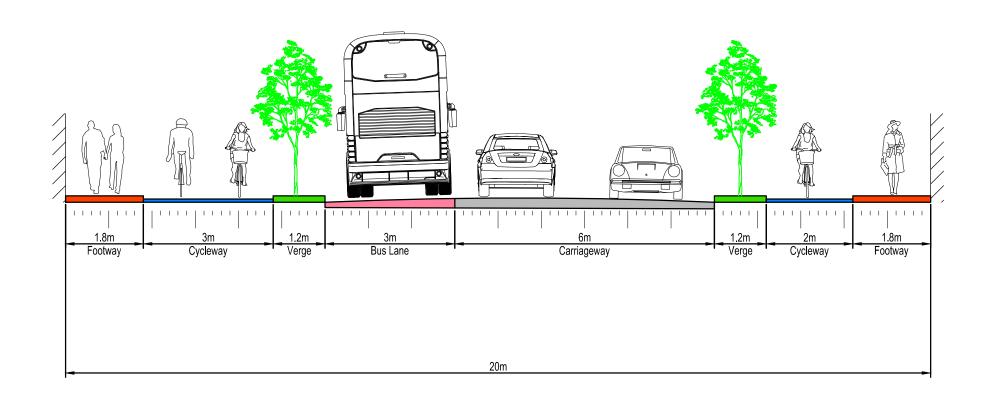

# ARBURY ROAD TO KINGS HEDGES ROAD LOOKING OUTBOUND (SECTION 5&6)

# SOUTH OF WOODHEAD DRIVE

### NORTH OF RAMSDEN SQUARE

| odels and     |                |                 |     |                    |               |     |     |                                                                                          | PROJECT:                  | TON DOAD CODDING      | <b>ND</b>        |
|---------------|----------------|-----------------|-----|--------------------|---------------|-----|-----|------------------------------------------------------------------------------------------|---------------------------|-----------------------|------------------|
| Road\E Models | 03,            | /07/2017        | SML | TWO WAY CYCLE LANE |               | NDP | NDP | WSP PARSONS BRINCKERHOFF                                                                 | MIL                       | TON ROAD CORRIDO      | JR               |
| Roac          | 08,            | /06/2017        | LMM | TREE AMENDMENTS    |               | NDP | NDP |                                                                                          |                           |                       |                  |
| Histon        | 11,            | /04/2017        | LMM | FIRST ISSUE        |               | NDP | NDP |                                                                                          | TITLE:                    |                       |                  |
| &KE           |                | DATE            | BY  | DESCRIPTION        |               | CHK | APD | 66-68 Hills Road, Cambridge CB2 1LA<br>Tel: +44 (0)1223 558 050 Fax: +44 (0)1223 558 051 |                           | ENTIAL CROSS SECT     |                  |
| SCA<br>SCA    | .E @ A3:<br>NC | :<br>OT TO SCAL | .E  | CHECKED: NDP       | APPROVED: NDI | P   |     | www.wspgroup.com www.pbworld.com                                                         | MILTON                    | ROAD / DOWNHAMS       | S LANE           |
| 1             | AWING S        | STATUS:         | FC  | OR INFORMATION ONL | .Y            |     |     | CAMBRIDGESHIRE COUNTY COUNCIL                                                            | CAD FILE: 2012-SK-050-054 | DESIGN-DRAWN: LMM     | DATE: 05/07/2017 |
| L:\/0012012   |                |                 | @   | WSP Group L        | td            |     |     |                                                                                          | PROJECT No: 70012012      | DRAWING No: 2012-SK-0 | 53 REV:          |