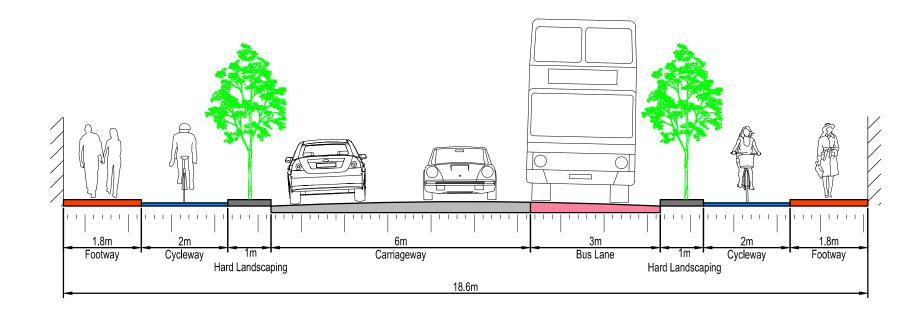

# GILBERT ROAD TO ELIZABETH WAY LOOKING OUTBOUND (SECTION 2&3)

### GILBERT ROAD APPROACH

#### **ELIZABETH WAY APPROACH**

| Models and    |       |                     |     |                                              |              |            |            | - NAICE PARSONS                                                                          | PROJECT:                  | TON ROAD CORRIDO      | )R          |        |
|---------------|-------|---------------------|-----|----------------------------------------------|--------------|------------|------------|------------------------------------------------------------------------------------------|---------------------------|-----------------------|-------------|--------|
| Road\E Models |       |                     |     | TWO WAY CYCLE LANE  CARRIAGEWAY & TREE AMENI | DMENTS       | NDP<br>NDP | NDP<br>NDP | WSP PARSONS BRINCKERHOFF                                                                 | 11112                     |                       |             |        |
| Histon R      | A     | 11/04/2017          | LMM | FIRST ISSUE                                  |              | NDP        | NDP        | 00 00 1111 - Para 1 0 - 1 11 - 0 00 41 4                                                 | TITLE:                    |                       |             |        |
| ⊌ _్          | ΕV    | DATE                | BY  | DESCRIPTION                                  |              | СНК        | APD        | 66-68 Hills Road, Cambridge CB2 1LA<br>Tel: +44 (0)1223 558 050 Fax: +44 (0)1223 558 051 |                           | ENTIAL CROSS SECT     |             |        |
| n Road        | ALE @ | D A3:<br>NOT TO SCA | .E  | CHECKED: NDP                                 | APPROVED: ND | )P         |            | www.wspgroup.com www.pbworld.com                                                         | MILTON                    | I ROAD / HERBERT S    | IKEEI       |        |
| 1             | RAWIN | NG STATUS:          | FC  | OR INFORMATION ONL                           | <u>.</u> Y   |            |            | CAMBRIDGESHIRE COUNTY COUNCIL                                                            | CAD FILE: 2012-SK-050-054 | DESIGN-DRAWN: LMM     | DATE: 05/07 | 7/2017 |
| L:\70012012   |       |                     | (   | WSP Group L                                  | td           |            |            |                                                                                          | PROJECT No:<br>70012012   | DRAWING No: 2012-SK-0 |             | REV:   |