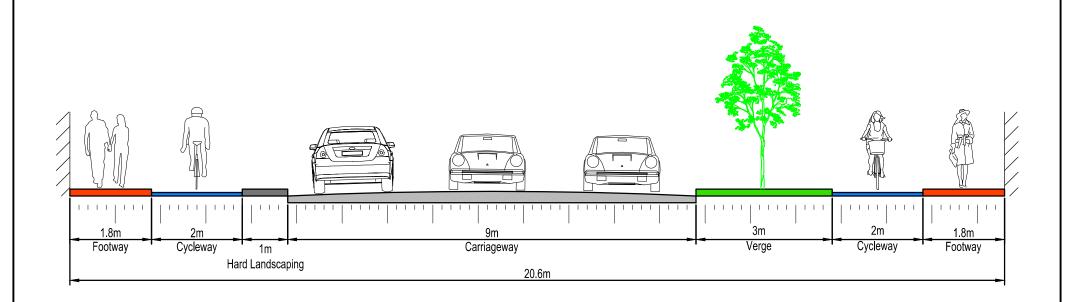

# MITCHAM'S CORNER TO GILBERT ROAD LOOKING OUTBOUND (SECTION 1)

#### LEAVING MITCHAM'S CORNER

### GILBERT ROAD APPROACH

| odels and     |       |                      |     |                          |           |     |     |                                                                                          | PROJECT:                  | TON BOAD CODDID       | <b>ND</b>   |        |
|---------------|-------|----------------------|-----|--------------------------|-----------|-----|-----|------------------------------------------------------------------------------------------|---------------------------|-----------------------|-------------|--------|
| Road\E Models | _     |                      |     | CARRIAGEWAY AMENDMENT    |           | NDP | NDP | WSP PARSONS BRINCKERHOFF                                                                 | IVIIL                     | TON ROAD CORRIDO      | JK          |        |
| Roa           | В     | 08/06/2017           | LMM | CARRIAGEWAY & TREE AMEND | DMENTS    | NDP | NDP |                                                                                          |                           |                       |             |        |
| Histon        | 4     | 11/04/2017           | LMM | FIRST ISSUE              |           | NDP | NDP |                                                                                          | TITLE:                    |                       |             |        |
| ±<br>≈        | EV    | DATE                 | BY  | DESCRIPTION              |           | СНК | APD | 66-68 Hills Road, Cambridge CB2 1LA<br>Tel: +44 (0)1223 558 050 Fax: +44 (0)1223 558 051 |                           | ENTIAL CROSS SECT     |             |        |
| n Road        | ALE @ | ) A3:<br>NOT TO SCAI | .E  | CHECKED: NDP             | APPROVED: | )P  |     | www.wspgroup.com www.pbworld.com                                                         | MILTON                    | ROAD / MITCHAM'S C    | CORNER      |        |
| 1             | RAWIN | NG STATUS:           | FC  | OR INFORMATION ONL       | .Y        |     |     | CAMBRIDGESHIRE COUNTY COUNCIL                                                            | CAD FILE: 2012-SK-050-054 | DESIGN-DRAWN: LMM     | DATE: 05/07 | //2017 |
| L:\70012012   |       |                      | (   | WSP Group L              | td        |     |     |                                                                                          | PROJECT No: 70012012      | DRAWING No: 2012-SK-0 |             | REV:   |