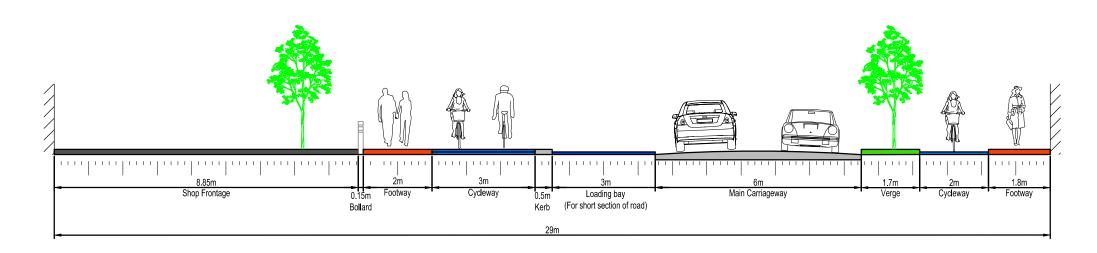

# MITCHAM'S CORNER TO GILBERT ROAD LOOKING OUTBOUND (SECTION 1)

#### LEAVING MITCHAM'S CORNER

### GILBERT ROAD APPROACH

| odels and     |       |                      |     |                          |           |     |     |                                                                                          | PROJECT:                  | TON BOAD CODDID       | <b>ND</b>   |        |
|---------------|-------|----------------------|-----|--------------------------|-----------|-----|-----|------------------------------------------------------------------------------------------|---------------------------|-----------------------|-------------|--------|
| Road\E Models | _     |                      |     | CARRIAGEWAY AMENDMENT    |           | NDP | NDP | WSP PARSONS BRINCKERHOFF                                                                 | IVIIL                     | TON ROAD CORRIDO      | JK          |        |
| Roa           | В     | 08/06/2017           | LMM | CARRIAGEWAY & TREE AMEND | DMENTS    | NDP | NDP |                                                                                          |                           |                       |             |        |
| Histon        | 4     | 11/04/2017           | LMM | FIRST ISSUE              |           | NDP | NDP |                                                                                          | TITLE:                    |                       |             |        |
| ±<br>≈        | EV    | DATE                 | BY  | DESCRIPTION              |           | СНК | APD | 66-68 Hills Road, Cambridge CB2 1LA<br>Tel: +44 (0)1223 558 050 Fax: +44 (0)1223 558 051 |                           | ENTIAL CROSS SECT     |             |        |
| n Road        | ALE @ | ) A3:<br>NOT TO SCAI | .E  | CHECKED: NDP             | APPROVED: | )P  |     | www.wspgroup.com www.pbworld.com                                                         | MILTON                    | ROAD / MITCHAM'S C    | CORNER      |        |
| 1             | RAWIN | NG STATUS:           | FC  | OR INFORMATION ONL       | .Y        |     |     | CAMBRIDGESHIRE COUNTY COUNCIL                                                            | CAD FILE: 2012-SK-050-054 | DESIGN-DRAWN: LMM     | DATE: 05/07 | //2017 |
| L:\70012012   |       |                      | (   | WSP Group L              | td        |     |     |                                                                                          | PROJECT No: 70012012      | DRAWING No: 2012-SK-0 |             | REV:   |