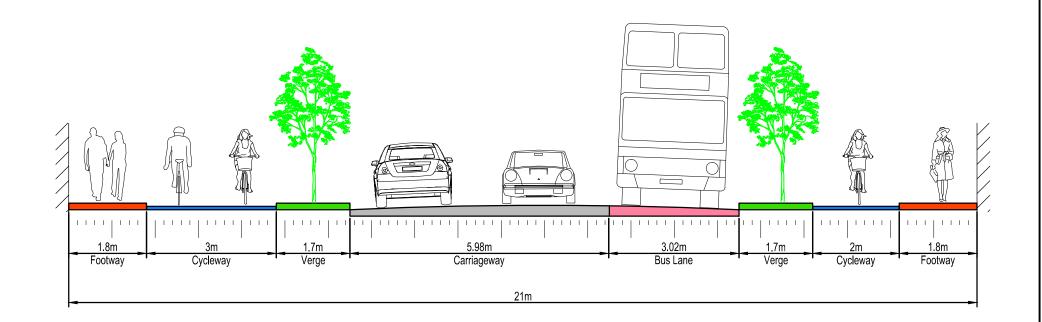

# GILBERT ROAD TO ELIZABETH WAY LOOKING OUTBOUND (SECTION 2&3)

### GILBERT ROAD APPROACH

#### **ELIZABETH WAY APPROACH**

| Models and    |       |                     |     |                                              |              |            |            | - NAICE PARSONS                                                                          | PROJECT:                  | TON ROAD CORRIDO      | )R          |        |
|---------------|-------|---------------------|-----|----------------------------------------------|--------------|------------|------------|------------------------------------------------------------------------------------------|---------------------------|-----------------------|-------------|--------|
| Road\E Models |       |                     |     | TWO WAY CYCLE LANE  CARRIAGEWAY & TREE AMENI | DMENTS       | NDP<br>NDP | NDP<br>NDP | WSP PARSONS BRINCKERHOFF                                                                 | 11112                     |                       |             |        |
| Histon R      | A     | 11/04/2017          | LMM | FIRST ISSUE                                  |              | NDP        | NDP        | 00 00 1111 - Para 1 0 - 1 11 - 0 00 41 4                                                 | TITLE:                    |                       |             |        |
| ⊌ _్          | ΕV    | DATE                | BY  | DESCRIPTION                                  |              | СНК        | APD        | 66-68 Hills Road, Cambridge CB2 1LA<br>Tel: +44 (0)1223 558 050 Fax: +44 (0)1223 558 051 |                           | ENTIAL CROSS SECT     |             |        |
| n Road        | ALE @ | D A3:<br>NOT TO SCA | .E  | CHECKED: NDP                                 | APPROVED: ND | )P         |            | www.wspgroup.com www.pbworld.com                                                         | MILTON                    | I ROAD / HERBERT S    | IKEEI       |        |
| 1             | RAWIN | NG STATUS:          | FC  | OR INFORMATION ONL                           | <u>.</u> Y   |            |            | CAMBRIDGESHIRE COUNTY COUNCIL                                                            | CAD FILE: 2012-SK-050-054 | DESIGN-DRAWN: LMM     | DATE: 05/07 | 7/2017 |
| L:\70012012   |       |                     | (   | WSP Group L                                  | td           |            |            |                                                                                          | PROJECT No:<br>70012012   | DRAWING No: 2012-SK-0 |             | REV:   |