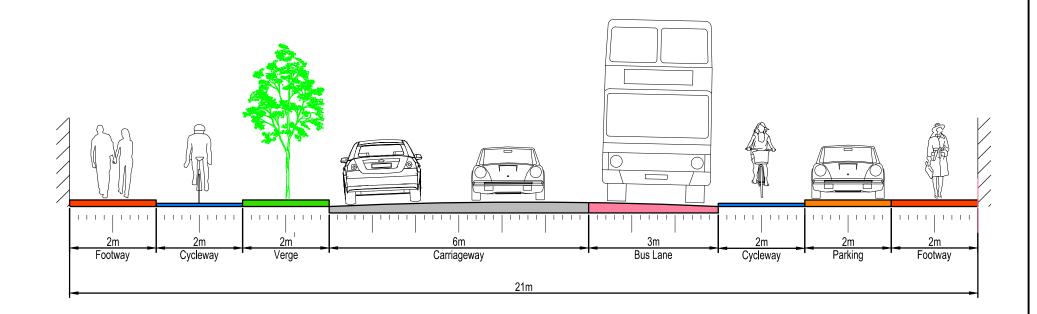

# MITCHAM'S CORNER TO GILBERT ROAD LOOKING OUTBOUND (SECTION 1)

#### LEAVING MITCHAM'S CORNER

### GILBERT ROAD APPROACH

| odels and     |       |                      |     |                          |           |     |     |                                                                                          | PROJECT:                  | TON BOAD CODDID       | <b>ND</b>   |        |
|---------------|-------|----------------------|-----|--------------------------|-----------|-----|-----|------------------------------------------------------------------------------------------|---------------------------|-----------------------|-------------|--------|
| Road\E Models | _     |                      |     | CARRIAGEWAY AMENDMENT    |           | NDP | NDP | WSP PARSONS BRINCKERHOFF                                                                 | IVIIL                     | TON ROAD CORRIDO      | JK          |        |
| Roa           | В     | 08/06/2017           | LMM | CARRIAGEWAY & TREE AMEND | DMENTS    | NDP | NDP |                                                                                          |                           |                       |             |        |
| Histon        | 4     | 11/04/2017           | LMM | FIRST ISSUE              |           | NDP | NDP |                                                                                          | TITLE:                    |                       |             |        |
| ±<br>≈        | EV    | DATE                 | BY  | DESCRIPTION              |           | СНК | APD | 66-68 Hills Road, Cambridge CB2 1LA<br>Tel: +44 (0)1223 558 050 Fax: +44 (0)1223 558 051 |                           | ENTIAL CROSS SECT     |             |        |
| n Road        | ALE @ | ) A3:<br>NOT TO SCAI | .E  | CHECKED: NDP             | APPROVED: | )P  |     | www.wspgroup.com www.pbworld.com                                                         | MILTON                    | ROAD / MITCHAM'S C    | CORNER      |        |
| 1             | RAWIN | NG STATUS:           | FC  | OR INFORMATION ONL       | .Y        |     |     | CAMBRIDGESHIRE COUNTY COUNCIL                                                            | CAD FILE: 2012-SK-050-054 | DESIGN-DRAWN: LMM     | DATE: 05/07 | //2017 |
| L:\70012012   |       |                      | (   | WSP Group L              | td        |     |     |                                                                                          | PROJECT No: 70012012      | DRAWING No: 2012-SK-0 |             | REV:   |